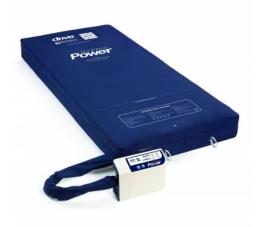

## Hybrid power complete system with pump

Item No. HYB/POWER

The Hybrid-Power mattress combines the pressure redistribution properties of high specification foam, with alternating pressure relief.

- Cover can withstand a higher concentration of cleaning substances and offers greater resistance to abrasion
- High frequency welded seams protect against fluid ingress
- 360° zip to prolong longevity High specification foam combined with alternating cells
- Zonal mattress surface gives additional support to vulnerable
- NEW full width heel zone areas
- Recommend as therapeutic support for all decubitus categories (1 to 4\*) and for prophylaxis in patients up to a very high decubitus risk

## **Technical Data**

| Order number   | HYB/POWER | Overall height | 16 cm  |
|----------------|-----------|----------------|--------|
| Overall width  | 88 cm     | User weight    | 254 kg |
| Overall length | 198 cm    | Max. Load      | 254 kg |